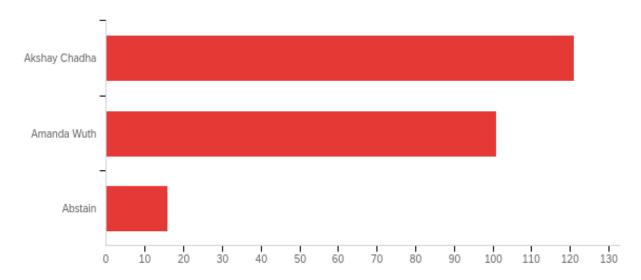

#### **President - Akshay Chadha**

| Answer        | %      | Count |
|---------------|--------|-------|
| Akshay Chadha | 50.84% | 121   |
| Amanda Wuth   | 42.44% | 101   |
| Abstain       | 6.72%  | 16    |
| Total         | 100%   | 238   |