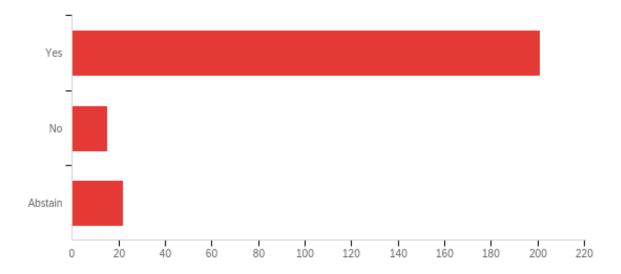

### Vice-President Finance – Nastaran Chalabianlou

| Answer  | %      | Count |
|---------|--------|-------|
| Yes     | 84.45% | 201   |
| No      | 6.30%  | 15    |
| Abstain | 9.24%  | 22    |
| Total   | 100%   | 238   |