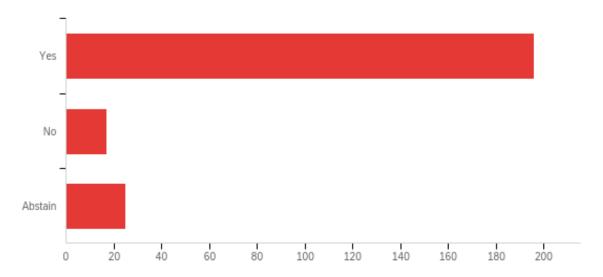

# Vice-President External - Thomas Lapointe

| Answer  | %      | Count |
|---------|--------|-------|
| Yes     | 82.35% | 196   |
| No      | 7.14%  | 17    |
| Abstain | 10.50% | 25    |
| Total   | 100%   | 238   |