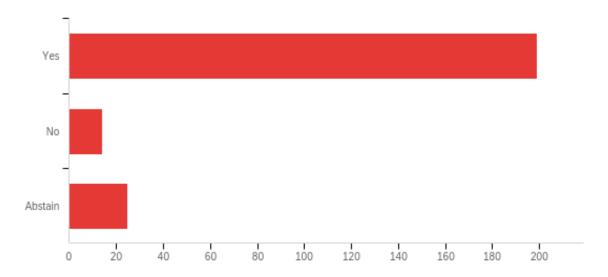

### Vice-President Internal – Faeembhai Vhora

| Answer  | %      | Count |
|---------|--------|-------|
| Yes     | 83.61% | 199   |
| No      | 5.88%  | 14    |
| Abstain | 10.50% | 25    |
| Total   | 100%   | 238   |